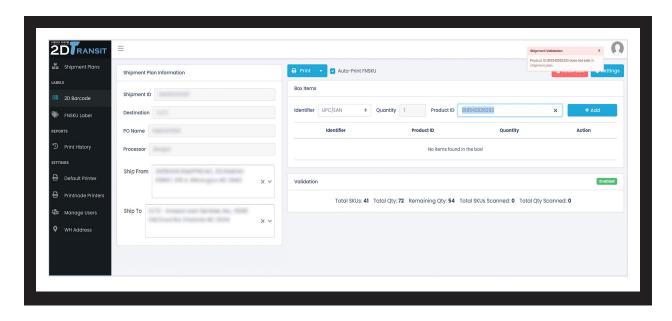

#### SAFETYNET SHIPMENT VALIDATION ———

If you scan the wrong item, SafetyNet will alert you and stop you from adding the item to the shipment. This can save time and money, as Amazon does not like products they were not expecting.

# **ENSURE A PERFECT OUTPUT WITH SafetyNet**

SafetyNet takes the stress out of adding products. If a product is not on your shipping plan, you will receive an alert to correct your mistake before Amazon denies your shipment.