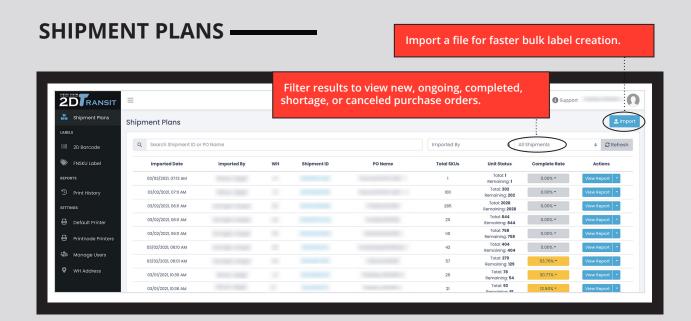

The Shipment Plans summary page shows all Purchase Orders (POs) and their current status. Use the search bar to find specific POs by Shipment ID or PO Name and check the Complete Rate of shipments being prepared by your warehouse team. For completed shipments, click the Shipment ID link to track transit and receiving through Seller Central.

#### **IMPORT A SHIPMENT PLAN**

Use the **Import** function to upload a .xlsx, .csv, or .tsv file for faster bulk 2D label creation. For details on the import process, consult the Tutorials section of the 2D Transit website.