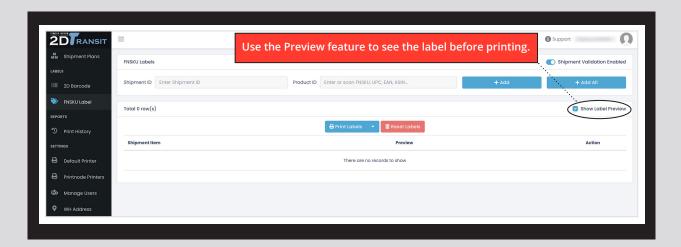

#### FNSKU LABEL ———

Use the FNSKU Label menu item to print FNSKU labels. FNSKUs are unique identifiers for your products that prevent them from being commingled with other sellers' products in the Amazon warehouse and ensure that your legitimate product is getting to your customers.