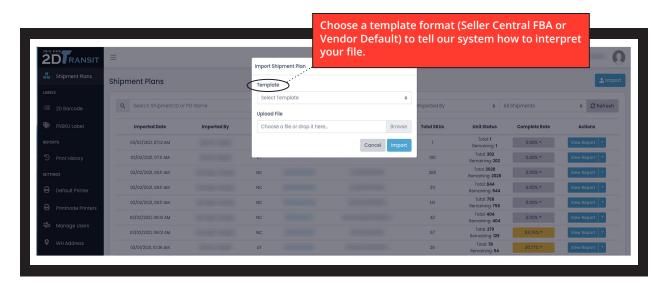

#### **IMPORT A SHIPMENT PLAN**

Use the **Import** function to upload a .xlsx, .csv, or .tsv file for faster bulk 2D label creation. For details on the import process, consult the Tutorials section of the 2D Transit website.