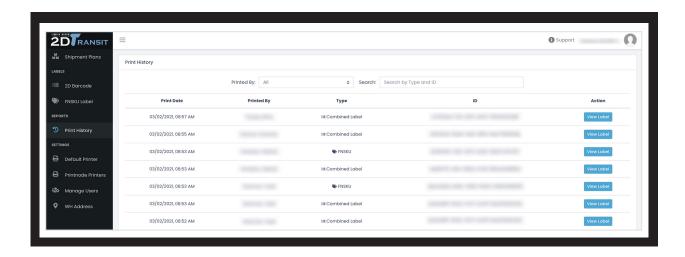

#### PRINT HISTORY ———

Use the Print History menu item to review an old label or to see who printed it and when.