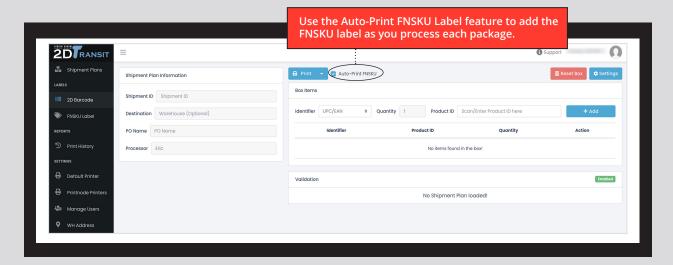

#### 2D BARCODE ———

Click the 2D Barcode menu item to create your 2D labels from the 2D Barcode page. Simply fill out the Shipment Plan Information fields and select an Identifier type (UPC/EAN, FNSKU, ASIN, ISBN) from the dropdown menu. Then scan or manually enter a Product ID to +Add a product to your box.

#### **AUTOMATE LABEL PRINTING**

Automatic simultaneous printing of 2D and FNSKU labels allows quick turnaround when scanning products in bulk.