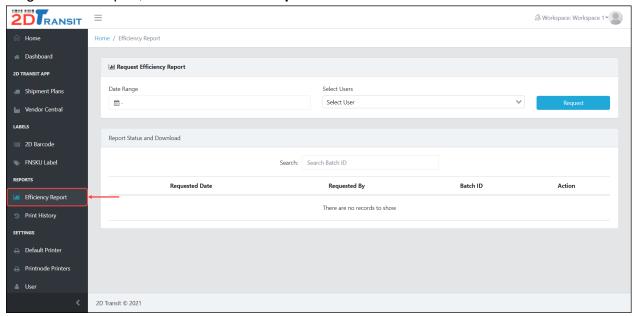

To generate a report, click the Efficient Report menu in the sidebar.

- In requesting a report, you are required to select a date by range and choose multiple users. Please
  note that choosing of users will depend on the role of your account.
  - Admin Role and above can choose multiple users
  - User Role can only choose your account
- After filling the needed information, click the Request button to proceed.