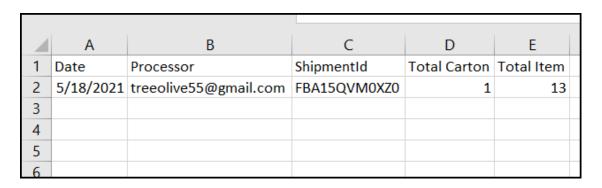

To download the requested report, just click the **Download** button.

• The downloaded file will be in csv format with 5 columns (Date, Processor, Shipment ID, Total Carton, Total Item).