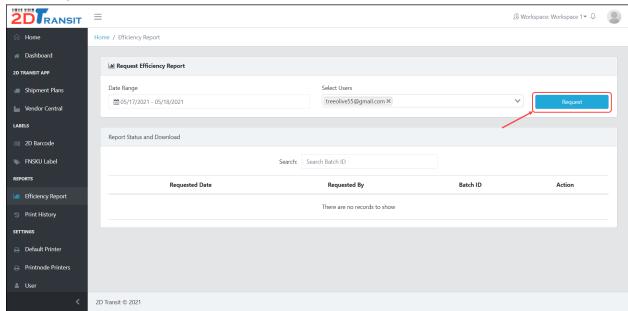

To generate a report, click the Efficient Report menu in the sidebar.

- In requesting a report, you are required to select a date by range and choose multiple users. Please
  note that choosing of users will depend on the role of your account.
  - Admin Role and above can choose multiple users
  - User Role can only choose your account
- After filling the needed information, click the Request button to proceed.