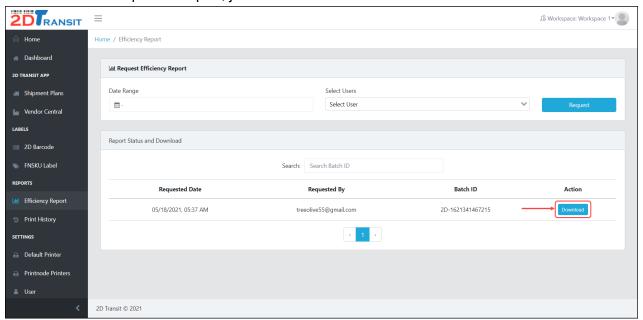

To download the requested report, just click the **Download** button.

• The downloaded file will be in csv format with 5 columns (Date, Processor, Shipment ID, Total Carton, Total Item).